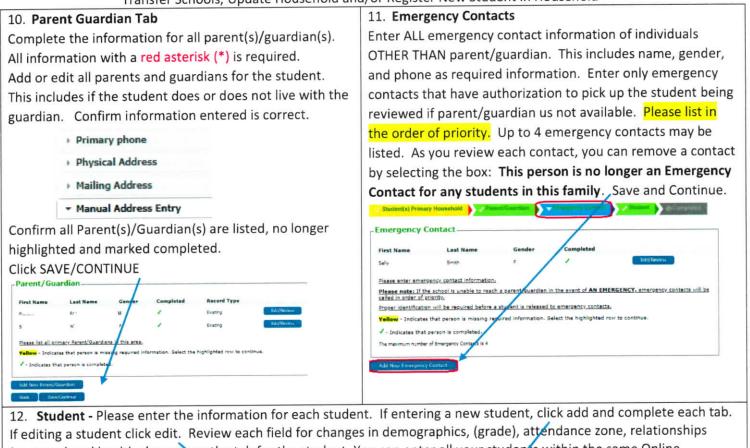

If editing a student click edit. Review each field for changes in demographics, (grade), attendance zone, relationships (contacts) and health changes on the tab for the student. You can enter all your students within the same Online Registration process. Select NEXT to move between sections. Verify that each student is completed.

|          |           |        |                          |                                                                                                        |                                                                                                                                                    | Student                                                                                                 |
|----------|-----------|--------|--------------------------|--------------------------------------------------------------------------------------------------------|----------------------------------------------------------------------------------------------------------------------------------------------------|---------------------------------------------------------------------------------------------------------|
| rst Name | Last Name | Gender | School                   | Completed                                                                                              | Record Type                                                                                                                                        | First Name Last name Gender Completed                                                                   |
|          |           | e.     | Bear Creek Middle School |                                                                                                        | Exating Edit/Hexins                                                                                                                                | Please include all students that need to be enrolled.                                                   |
|          |           |        |                          |                                                                                                        |                                                                                                                                                    | Yellow - Indicates that person is missing required information. Select the highlighted row to continue. |
|          |           |        |                          |                                                                                                        |                                                                                                                                                    | - Indicates that person a completed.                                                                    |
|          |           |        |                          |                                                                                                        |                                                                                                                                                    |                                                                                                         |
|          |           |        |                          |                                                                                                        |                                                                                                                                                    | Add New Student                                                                                         |
|          |           |        |                          | Student Name                                                                                           |                                                                                                                                                    |                                                                                                         |
|          |           |        |                          |                                                                                                        |                                                                                                                                                    |                                                                                                         |
|          |           |        |                          | * Demographic                                                                                          | 5                                                                                                                                                  |                                                                                                         |
|          |           |        |                          |                                                                                                        |                                                                                                                                                    |                                                                                                         |
|          |           |        |                          | + Race/Ethnicit                                                                                        | ty                                                                                                                                                 |                                                                                                         |
|          |           |        |                          | Race/Ethnicit     Educational +                                                                        | ty<br>fistory                                                                                                                                      |                                                                                                         |
|          |           |        |                          | <ul> <li>Race/Ethnicit</li> <li>Educational +</li> <li>Home Langua</li> </ul>                          | ty<br>History<br>Isge Survey                                                                                                                       |                                                                                                         |
|          |           |        |                          | <ul> <li>Race/Ethnicit</li> <li>Educational +</li> <li>Home Langua</li> </ul>                          | ty<br>fistory                                                                                                                                      |                                                                                                         |
|          |           |        |                          | <ul> <li>Race/Ethnicii</li> <li>Educational +</li> <li>Home Langua</li> <li>Relationships</li> </ul>   | ty<br>History<br>Isge Survey                                                                                                                       |                                                                                                         |
|          |           |        |                          | Race/Ethnicit     Educational +     Home Langua     Relationships     Relationships                    | ty<br>distory<br>age Survey<br>5 - Parent/Guardians                                                                                                |                                                                                                         |
|          |           |        |                          | Race/Ethnicit     Educational +     Home Langua     Relationships     Relationships     Health Service | ty<br>distory<br>sge Survey<br>s - Parent/Guardians<br>s - Emergency Contacta                                                                      |                                                                                                         |
|          |           |        |                          | Race/Ethnicit     Educational +     Home Langua     Relationships     Relationships     Health Service | ty<br>distory<br>se Survey<br>se Parent/Guardians<br>se Emergency Contacts<br>ces - Emergency Information<br>ces - Health Conditions or Medication |                                                                                                         |