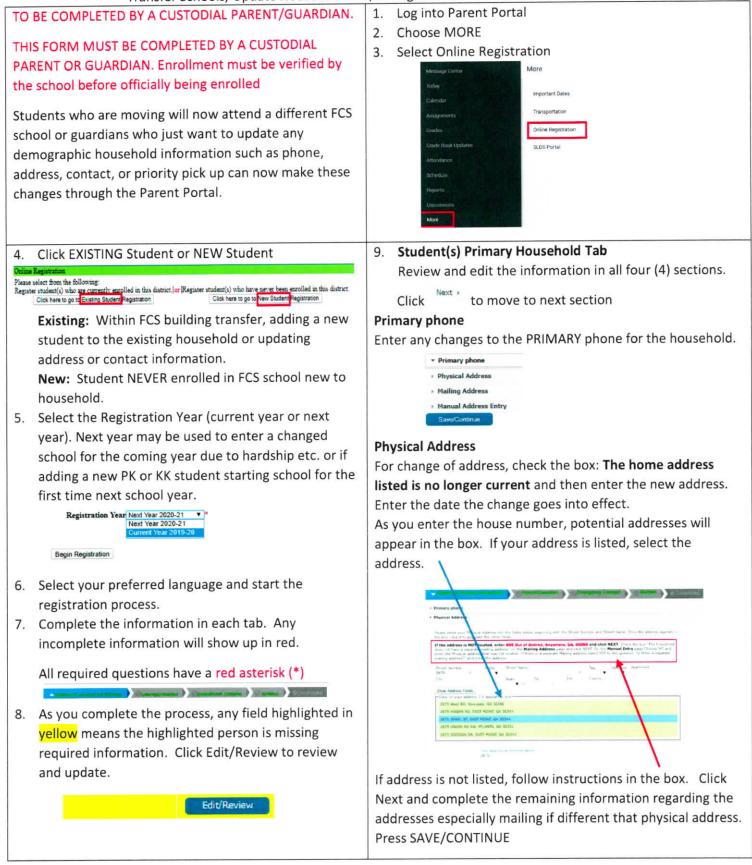

Infinite Campus

Online Registration – Through the Parent Portal

Transfer Schools, Update Household and/or Register New Student in Household

Infinite Campus

Online Registration – Through the Parent Portal

Transfer Schools, Update Household and/or Register New Student in Household